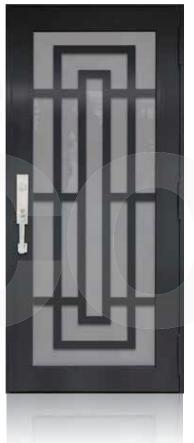

AAP-SD-B01

AAP-SD-B02

AAP-SD-B03

AAP-SD-B04

AAP-SD-B05

<sup>\*</sup> Designs appearance may look different depending on the glass door proportions.

SINGLE ENTRY DOOR BRONZE

AAP-SD-B08 AAP-SD-B09 AAP-SD-B06 AAP-SD-B07 AAP-SD-B10

SINGLE ENTRY DOOR BRONZE

AAP-SD-B11 AAP-SD-B12 AA

AAP-SD-B15

<sup>\*</sup> Designs appearance may look different depending on the glass door proportions.

SINGLE ENTRY DOOR BRONZE

AAP-SD-B16

AAP-SD-B17

AAP-SD-B18