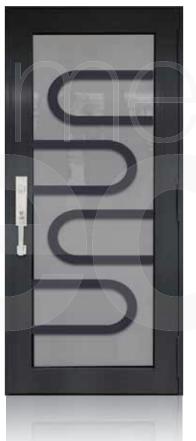

AAP-SD-B01

AAP-SD-B02

AAP-SD-B03

AAP-SD-B04

AAP-SD-B05

<sup>\*</sup> Designs appearance may look different depending on the glass door proportions.

SINGLE ENTRY DOOR BRONZE

AAP-SD-B08 AAP-SD-B09 AAP-SD-B06 AAP-SD-B07 AAP-SD-B10