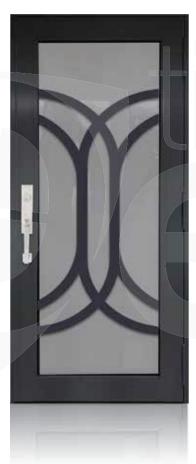

AAP-SD-B01

AAP-SD-B02

AAP-SD-B03

AAP-SD-B04

AAP-SD-B05

<sup>\*</sup> Designs appearance may look different depending on the glass door proportions.

SINGLE ENTRY DOOR BRONZE

AAP-SD-B08 AAP-SD-B09 AAP-SD-B06 AAP-SD-B07 AAP-SD-B10