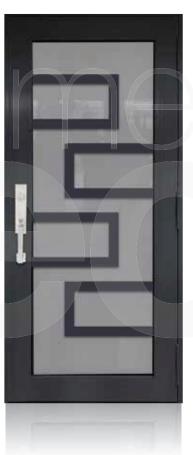

SINGLE ENTRY DOOR BRONZE

AAP-SD-B11 AAP-SD-B12 AA

AAP-SD-B15

<sup>\*</sup> Designs appearance may look different depending on the glass door proportions.

SINGLE ENTRY DOOR BRONZE

AAP-SD-B16

AAP-SD-B17

AAP-SD-B18