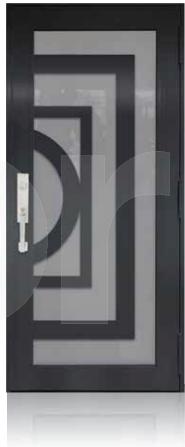

AAP-SD-B01

AAP-SD-B02

AAP-SD-B03

AAP-SD-B04

AAP-SD-B05

<sup>\*</sup> Designs appearance may look different depending on the glass door proportions.

SINGLE ENTRY DOOR BRONZE

AAP-SD-B08 AAP-SD-B09 AAP-SD-B06 AAP-SD-B07 AAP-SD-B10

SINGLE ENTRY DOOR BRONZE

AAP-SD-B11 AAP-SD-B12 AA

AAP-SD-B15

<sup>\*</sup> Designs appearance may look different depending on the glass door proportions.

SINGLE ENTRY DOOR BRONZE

AAP-SD-B16

AAP-SD-B17

AAP-SD-B18