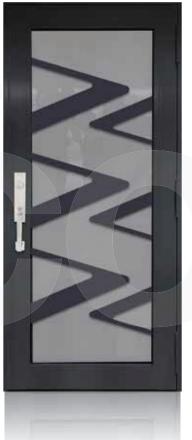

AAP-SD-B01

AAP-SD-B02

AAP-SD-B03

AAP-SD-B04

AAP-SD-B05

<sup>\*</sup> Designs appearance may look different depending on the glass door proportions.

SINGLE ENTRY DOOR BRONZE

AAP-SD-B08 AAP-SD-B09 AAP-SD-B06 AAP-SD-B07 AAP-SD-B10