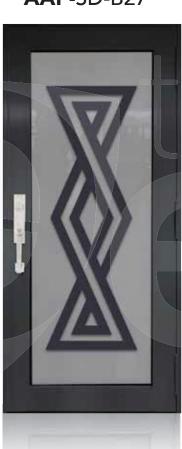

AAP-SD-B25

<sup>\*</sup> Designs appearance may look different depending on the glass door proportions.

SINGLE ENTRY DOOR BRONZE

AAP-SD-B26

AAP-SD-B27

AAP-SD-B28

AAP-SD-B29

AAP-SD-B30