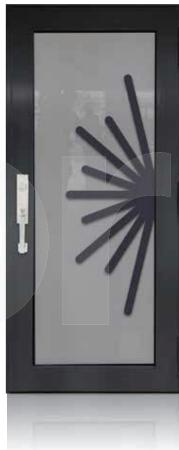

AAP-SD-B01

AAP-SD-B02

AAP-SD-B03

AAP-SD-B04

AAP-SD-B05

<sup>\*</sup> Designs appearance may look different depending on the glass door proportions.

SINGLE ENTRY DOOR BRONZE

AAP-SD-B08 AAP-SD-B09 AAP-SD-B06 AAP-SD-B07 AAP-SD-B10