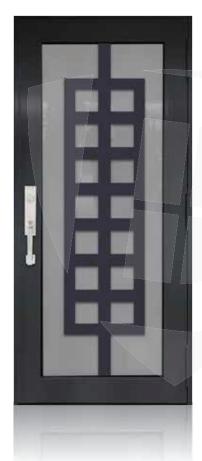

AAP-SD-B01

AAP-SD-B02

AAP-SD-B03

AAP-SD-B04

AAP-SD-B05

<sup>\*</sup> Designs appearance may look different depending on the glass door proportions.

SINGLE ENTRY DOOR BRONZE

AAP-SD-B08 AAP-SD-B09 AAP-SD-B06 AAP-SD-B07 AAP-SD-B10