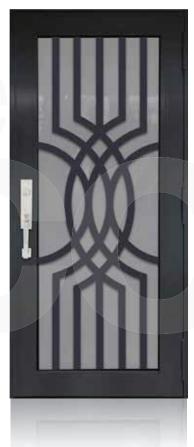

SINGLE ENTRY DOOR BRONZE

AAP-SD-B11 AAP-SD-B12 AA

AAP-SD-B15

<sup>\*</sup> Designs appearance may look different depending on the glass door proportions.

SINGLE ENTRY DOOR BRONZE

AAP-SD-B16

AAP-SD-B17

AAP-SD-B18