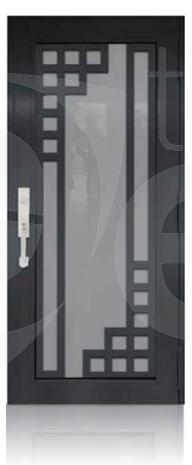

AAP-SD-B01

AAP-SD-B02

AAP-SD-B03

AAP-SD-B04

AAP-SD-B05

<sup>\*</sup> Designs appearance may look different depending on the glass door proportions.

SINGLE ENTRY DOOR BRONZE

AAP-SD-B08 AAP-SD-B09 AAP-SD-B06 AAP-SD-B07 AAP-SD-B10