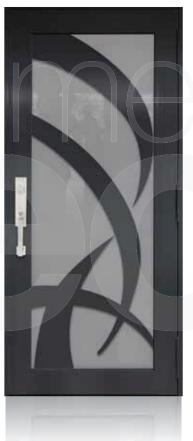

AAP-SD-B01

AAP-SD-B02

AAP-SD-B03

AAP-SD-B04

AAP-SD-B05

<sup>\*</sup> Designs appearance may look different depending on the glass door proportions.

SINGLE ENTRY DOOR BRONZE

AAP-SD-B08 AAP-SD-B09 AAP-SD-B06 AAP-SD-B07 AAP-SD-B10

SINGLE ENTRY DOOR BRONZE

AAP-SD-B11 AAP-SD-B12 AA

AAP-SD-B15

<sup>\*</sup> Designs appearance may look different depending on the glass door proportions.

SINGLE ENTRY DOOR BRONZE

AAP-SD-B16

AAP-SD-B17

AAP-SD-B18