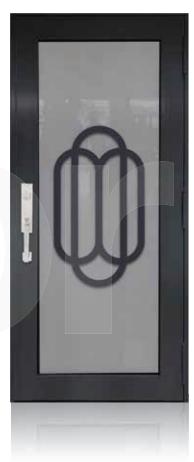

AAP-SD-B01

AAP-SD-B02

AAP-SD-B03

AAP-SD-B04

AAP-SD-B05

<sup>\*</sup> Designs appearance may look different depending on the glass door proportions.

SINGLE ENTRY DOOR BRONZE

AAP-SD-B08 AAP-SD-B09 AAP-SD-B06 AAP-SD-B07 AAP-SD-B10