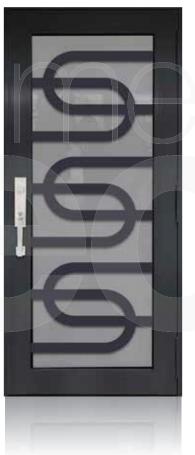

AAP-SD-B01

AAP-SD-B02

AAP-SD-B03

AAP-SD-B04

AAP-SD-B05

<sup>\*</sup> Designs appearance may look different depending on the glass door proportions.

SINGLE ENTRY DOOR BRONZE

AAP-SD-B08 AAP-SD-B09 AAP-SD-B06 AAP-SD-B07 AAP-SD-B10